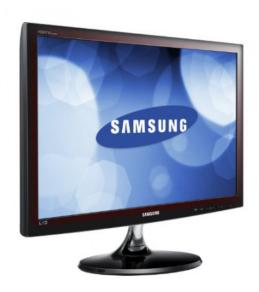

## Samsung HDTV Monitor

**Product Code:** LT22B350ND

Weight: 3.20kg

**Dimensions:** 80.00cm x 70.00cm x 55.00cm

Price: \$229.99

## **Short Description**

This device deliver a visually stunning picture quality.

## **Description**

Just as you've seen in Samsung LED TV's, our LED monitors make colors more rich and the action more real than you've dreamt possible. Let the story come to life with vivid colors and crystal-clear detail.